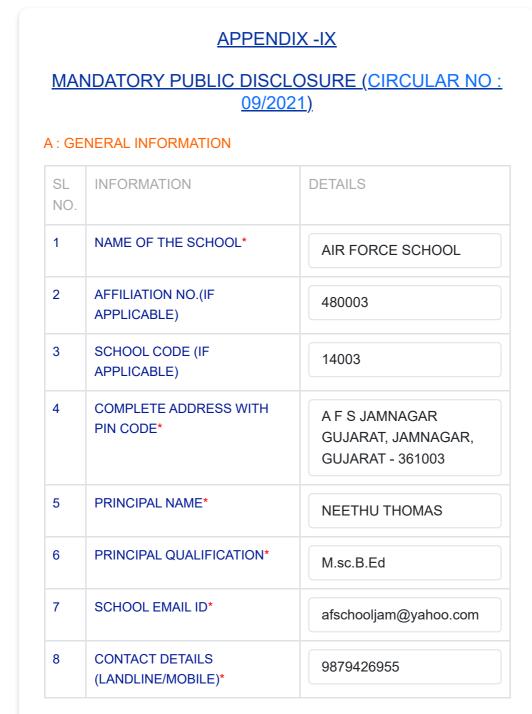

NATIONAL PORTAL OF INDIA

Mandatory Disclosure | SARAS 5.0

**SARAS 5.0** 

Automation System

School Affiliation Re-Engine







## **B** : DOCUMENTS AND INFORMATION:

| SL  | DOCUMENTS/INFORMATION | LINKS OF      |  |
|-----|-----------------------|---------------|--|
| NO. |                       | UPLOADED      |  |
|     |                       | DOCUMENTS ON  |  |
|     |                       | YOUR SCHOOL'S |  |

© 2024 IT Department CBSE. All rights reserved.

Website Policy **Directory 2** 

**CBSE** Directory 1 CBSE

| 1 | COPIES OF AFFILIATION/UPGRADATION<br>LETTER AND RECENT EXTENSION OF<br>AFFILIATION, IF ANY                            | https://airforcesch |
|---|-----------------------------------------------------------------------------------------------------------------------|---------------------|
| 2 | COPIES OF<br>SOCIETIES/TRUST/COMPANY<br>REGISTRATION/RENEWAL<br>CERTIFICATE, AS APPLICABLE*